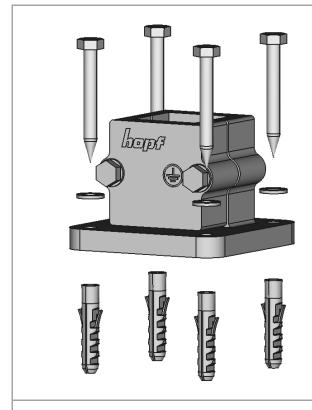

#### **FIXING THE BRACKET**

Screw the bracket to the wall or to the roof using the enclosed mounting material (3), (4) and (5)

### **Drilling Sketch**