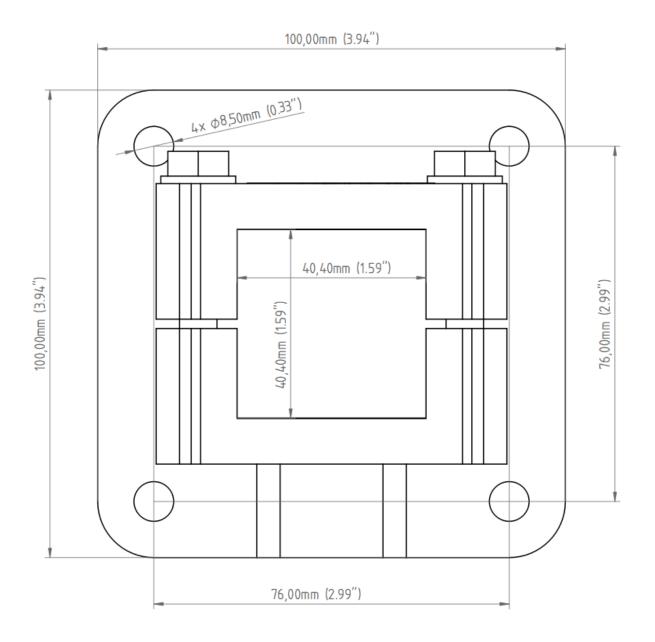

s



### **Component Overview**



**ATTENTION:** The installation should only be executed by qualified staff or employees who have received specific instruction.







### Mounting



# Time & Frequency Made in Germany Solutions





#### **FIXING THE BRACKET**

Screw the bracket to the wall or to the roof using the enclosed mounting material (3), (4) and (5)



#### **GROUNDING**

All the grounding connectors of the installation must be interconnected and connected to the equipotential bonding bar

10mm<sup>2</sup> (0.0155 in<sup>2</sup>) for max. distance 10m (32.8 ft)

4mm<sup>2</sup> (0.0062 in<sup>2</sup>) for max. distance 2,5m (8.2 ft)





### **Method of Mounting for Outdoor Antennas**







### Selection of the most suitable installation site









### **Drilling Sketch**