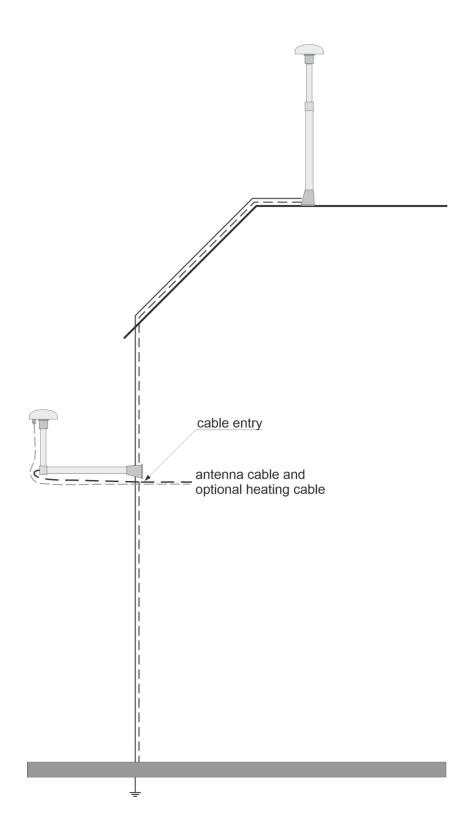

## FG4490M00

### **Quick Installation Guide**



# Time & Frequency Made in Germany Solutions



### **Component Overview**



**ATTENTION:** The installation should only be executed by qualified staff or employees who have received specific instruction.







### Mounting



# Time & Frequency Made in Germany Solutions





#### **FIXING THE BRACKET**

Screw the bracket to the wall or to the roof using the enclosed mounting material (3), (4) and (5)



#### **GROUNDING**

All the grounding connectors of the installation must be interconnected and connected to the equipotential bonding bar

10mm<sup>2</sup> (0.0155 in<sup>2</sup>) for max. distance 10m (32.8 ft)

4mm<sup>2</sup> (0.0062 in<sup>2</sup>) for max. distance 2,5m (8.2 ft)





### **Method of Mounting for Outdoor Antennas**







### Selection of the most suitable installation site









### **Drilling Sketch**