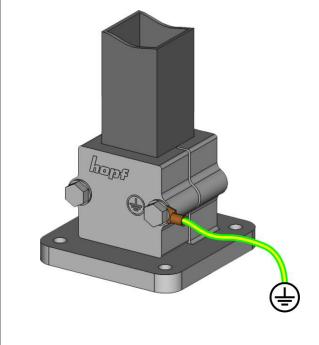

#### **GROUNDING**

All the grounding connectors of the installation must be interconnected and connected to the equipotential bonding bar

10mm<sup>2</sup> (0.0155 in<sup>2</sup>) for max. distance 10m (32.8 ft)

4mm<sup>2</sup> (0.0062 in<sup>2</sup>) for max. distance 2,5m (8.2 ft)