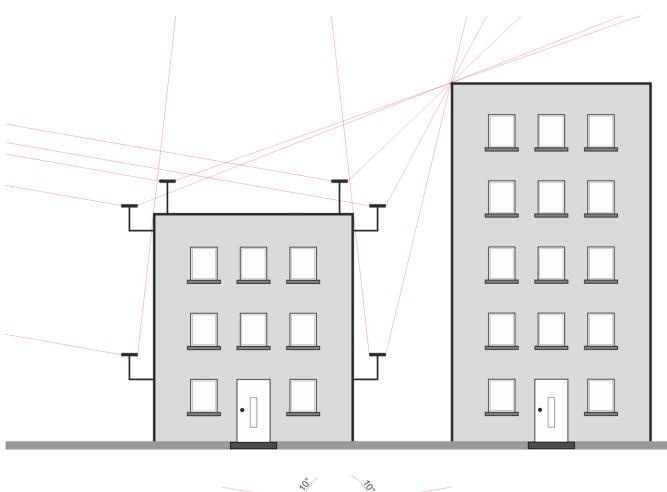

requency Made in Germany Solutions



### **Component Overview**



**ATTENTION:** The installation should only be executed by qualified staff or employees who have received specific instruction.







### Mounting



# Time & Frequency Made in Germany Solutions





#### **FIXING THE BRACKET**

Screw the bracket to the wall or to the roof using the enclosed mounting material (3), (4) and (5)



#### **GROUNDING**

All the grounding connectors of the installation must be interconnected and connected to the equipotential bonding bar

10mm<sup>2</sup> (0.0155 in<sup>2</sup>) for max. distance 10m (32.8 ft)

4mm<sup>2</sup> (0.0062 in<sup>2</sup>) for max. distance 2,5m (8.2 ft)





### **Method of Mounting for Outdoor Antennas**







### Selection of the most suitable installation site









### **Drilling Sketch**