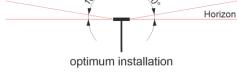

quency Made in Germany Solutions



### **Component Overview**



**ATTENTION:** The installation should only be executed by qualified staff or employees who have received specific instruction.







### Mounting



# Time & Frequency Made in Germany Solutions





#### **FIXING THE BRACKET**

Screw the bracket to the wall or to the roof using the enclosed mounting material (3), (4) and (5)



#### **GROUNDING**

All the grounding connectors of the installation must be interconnected and connected to the equipotential bonding bar

10mm<sup>2</sup> (0.0155 in<sup>2</sup>) for max. distance 10m (32.8 ft)

4mm<sup>2</sup> (0.0062 in<sup>2</sup>) for max. distance 2,5m (8.2 ft)





### **Method of Mounting for Outdoor Antennas**







### Selection of the most suitable installation site









### **Drilling Sketch**