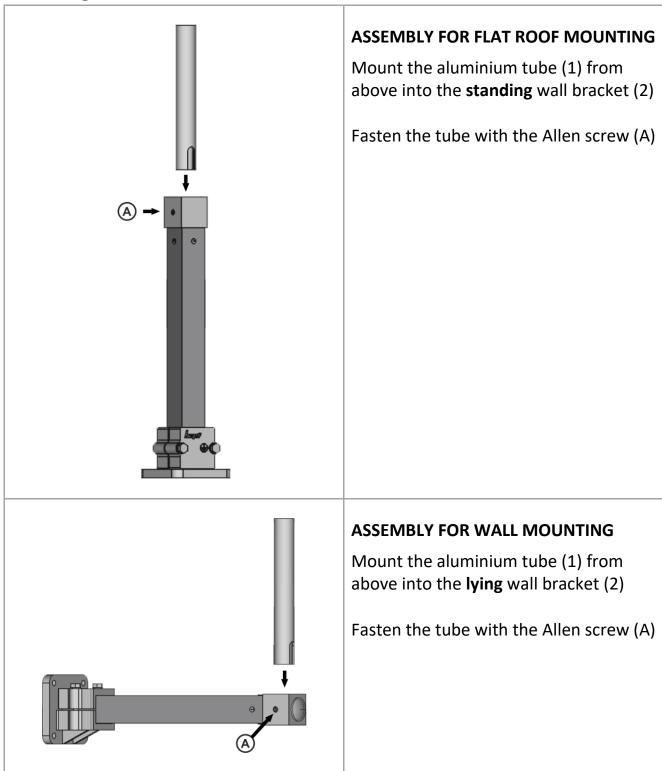

## **Antenna Mounting Kit**

## FG4490M00

### **Quick Installation Guide**



# Time & Frequency Made in Germany Solutions



### **Component Overview**



**ATTENTION:** The installation should only be executed by qualified staff or employees who have received specific instruction.







### Mounting



# Time & Frequency Made in Germany Solutions





#### **FIXING THE BRACKET**

Screw the bracket to the wall or to the roof using the enclosed mounting material (3), (4) and (5)



#### **GROUNDING**

All the grounding connectors of the installation must be interconnected and connected to the equipotential bonding bar

10mm<sup>2</sup> (0.0155 in<sup>2</sup>) for max. distance 10m (32.8 ft)

4mm<sup>2</sup> (0.0062 in<sup>2</sup>) for max. distance 2,5m (8.2 ft)





### **Method of Mounting for Outdoor Antennas**







### Selection of the most suitable installation site









### **Drilling Sketch**